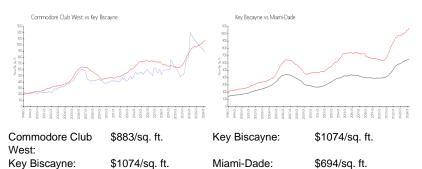

#### **Market Information**

### Inventory for Sale

| Commodore Club West | 2% |
|---------------------|----|
| Key Biscayne        | 2% |
| Miami-Dade          | 3% |

# Avg. Time to Close Over Last 12 Months

| Commodore Club West | 50 days |
|---------------------|---------|
| Key Biscayne        | 96 days |
| Miami-Dade          | 81 days |