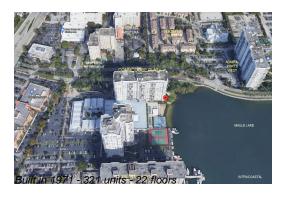

# **Building Information**

Number of units: 321
Number of active listings for rent: 0
Number of active listings for sale: 26
Building inventory for sale: 8%
Number of sales over the last 12 months: 22
Number of sales over the last 6 months: 6
Number of sales over the last 3 months: 3

### **Building Association Information**

Commodore Plaza Condominium Address: 2780 NE 183rd St, Aventura, FL 33160

Telephone: +1 305-931-5217