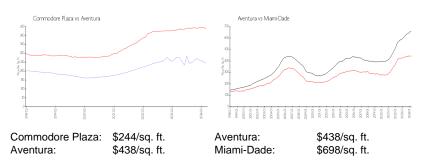

#### **Market Information**

## **Inventory for Sale**

| Commodore Plaza | 8% |
|-----------------|----|
| Aventura        | 4% |
| Miami-Dade      | 3% |

# Avg. Time to Close Over Last 12 Months

Commodore Plaza 103 days Aventura 87 days Miami-Dade 81 days