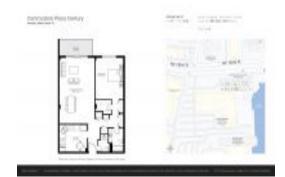

## **Unit 810 - Commodore Plaza**

810 - 2780 NE 183 St, Aventura, FL, Miami-Dade 33160

#### **Unit Information**

 MLS Number:
 A11569609

 Status:
 Active

 Size:
 887 Sq ft.

 Bedrooms:
 1

 Full Bathrooms:
 1

Half Bathrooms: 1
Parking Spaces: 1 Space

 View:
 \$239,000