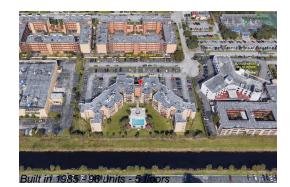

# Unit 209 - Versailles Plaza

209 - 1820 W 53 St, Hialeah, FL, Miami-Dade 33012

#### **Building Information**

| Number of units:                         | 96 |
|------------------------------------------|----|
| Number of active listings for rent:      | 0  |
| Number of active listings for sale:      | 3  |
| Building inventory for sale:             | 3% |
| Number of sales over the last 12 months: | 1  |
| Number of sales over the last 6 months:  | 1  |
| Number of sales over the last 3 months:  | 0  |