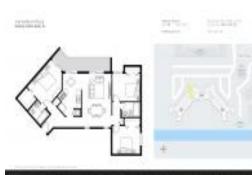

# Unit 209 - Versailles Plaza

209 - 1820 W 53 St, Hialeah, FL, Miami-Dade 33012

## **Unit Information**

| MLS Number:<br>Status: | A11569610<br>Active             |
|------------------------|---------------------------------|
| Size:                  | 994 Sq ft.                      |
| Bedrooms:              | 3                               |
| Full Bathrooms:        | 2                               |
| Half Bathrooms:        |                                 |
| Parking Spaces:        | 2 Or More Spaces, Guest Parking |
| View:                  |                                 |
| List Price:            | \$295,000                       |
| List PPSF:             | \$297                           |
| Valuated Price:        | \$291,000                       |
| Valuated PPSF:         | \$293                           |