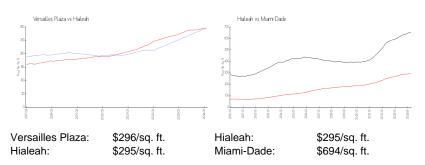

### **Market Information**

## **Inventory for Sale**

| Versailles Plaza | 3% |
|------------------|----|
| Hialeah          | 1% |
| Miami-Dade       | 3% |

## Avg. Time to Close Over Last 12 Months

| Versailles Plaza | 81 days |
|------------------|---------|
| Hialeah          | 28 days |
| Miami-Dade       | 81 days |