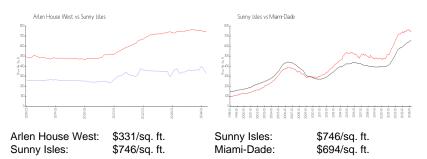

|
| 1,350 sq ft | Dec 2023                                                              | \$337,000                                                                                                          | \$250                                                                                                                                                                |
|             | 1,120 sq ft<br>1,220 sq ft<br>762 sq ft<br>1,220 sq ft<br>1,220 sq ft | 1,120 sq ft Feb 2024<br>1,220 sq ft Feb 2024<br>762 sq ft Dec 2023<br>1,220 sq ft Dec 2023<br>1,220 sq ft Dec 2023 | 1,120 sq ft Feb 2024 \$610,000<br>1,220 sq ft Feb 2024 \$340,000<br>762 sq ft Dec 2023 \$375,000<br>1,220 sq ft Dec 2023 \$550,000<br>1,220 sq ft Dec 2023 \$415,000 |

### **Market Information**



## **Inventory for Sale**

Arlen House West 7%





Sunny Isles 5% Miami-Dade 3%

# Avg. Time to Close Over Last 12 Months

Arlen House West 96 days
Sunny Isles 113 days
Miami-Dade 81 days