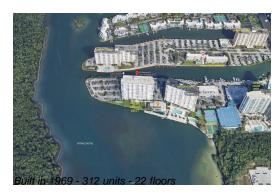

## **Building Information**

Valuated PPSF:

Number of units: 312
Number of active listings for rent: 0
Number of active listings for sale: 22
Building inventory for sale: 7%
Number of sales over the last 12 months: 13
Number of sales over the last 6 months: 7
Number of sales over the last 3 months: 1