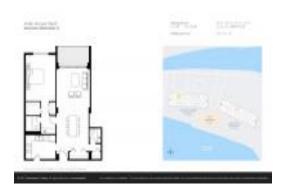

# Unit 2119 - Arlen House West

2119 - 500 Bayview Dr, Sunny Isles, FL, Miami-Dade 33160

#### **Unit Information**

 MLS Number:
 A11569621

 Status:
 Active

 Size:
 762 Sq ft.

 Bedrooms:
 1

 Full Bathrooms:
 1

Full Bathrooms: 1
Half Bathrooms: 1
Parking Spaces: 1 Space

 View:
 \$290,000

 List Price:
 \$290,000

 List PPSF:
 \$381

 Valuated Price:
 \$268,000

The above valuated price is a baseline figure that does not take into account any specific renovation, upgrade, split, merge, or deterioration of the unit.