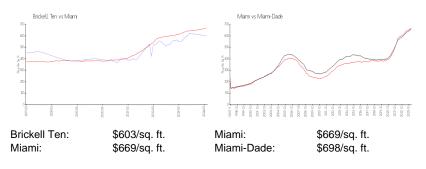

### **Inventory for Sale**

| Brickell Ten | 5% |
|--------------|----|
| Miami        | 4% |
| Miami-Dade   | 3% |

## Avg. Time to Close Over Last 12 Months

| Brickell Ten | 134 days |
|--------------|----------|
| Miami        | 84 days  |
| Miami-Dade   | 81 days  |