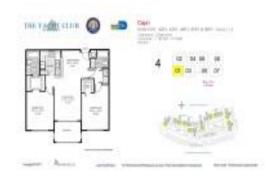

# Unit 4301 - Yacht Club at Aventura

4301 - 19501 E Country Club Dr, Aventura, FL, Miami-Dade 33180

# **Unit Information**

| MLS Number:<br>Status:<br>Size:<br>Bedrooms:<br>Full Bathrooms:<br>Half Bathrooms: | A11569717<br>Active<br>1,180 Sq ft.<br>2<br>2 |
|------------------------------------------------------------------------------------|-----------------------------------------------|
| Parking Spaces:<br>View:                                                           | 2 Or More Spaces                              |
| List Price:<br>List PPSF:<br>Valuated Price:<br>Valuated PPSF:                     | \$499,000<br>\$423<br>\$526,000<br>\$446      |