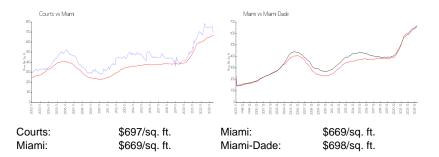

## **Inventory for Sale**

 Courts
 2%

 Miami
 4%

 Miami-Dade
 3%

#### Avg. Time to Close Over Last 12 Months

Courts 81 days Miami 84 days Miami-Dade 81 days