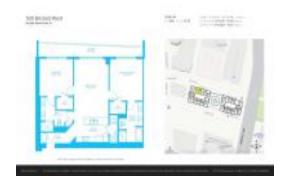

# Unit 3503 - 500 Brickell West Tower

3503 - 55 SE 6 St, Miami, FL, Miami-Dade 33131

#### **Unit Information**

 MLS Number:
 A11569745

 Status:
 Active

 Size:
 1,111 Sq ft.

Bedrooms: 2 Full Bathrooms: 2

Half Bathrooms:

Parking Spaces: 1 Space, Assigned Parking, Covered

Parking

View: Bay,Other View,River

 Rental Price:
 \$4,100

 List PPSF:
 \$4

 Valuated Price:
 \$633,000

 Valuated PPSF:
 \$570

The above valuated price is a baseline figure that does not take into account any specific renovation, upgrade, split, merge, or deterioration of the unit.