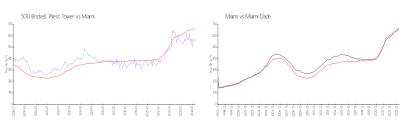

#### **Market Information**

500 Brickell West

\$574/sq. ft.

Miami:

\$669/sq. ft.

Tower: Miami:

\$669/sq. ft.

Miami-Dade:

\$698/sq. ft.