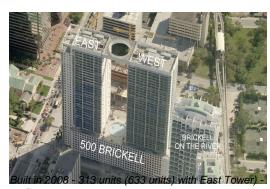

## **Building Information**

Number of units: 313
Number of active listings for rent: 22
Number of active listings for sale: 12
Building inventory for sale: 3%
Number of sales over the last 12 months: 22
Number of sales over the last 6 months: 11
Number of sales over the last 3 months: 5

### Avg. Time to Close Over Last 12 Months

500 Brickell West Tower 54 days Miami 84 days Miami-Dade 81 days

43 floors