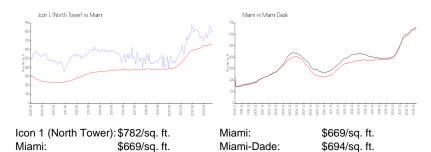

#### **Inventory for Sale**

 Icon 1 (North Tower)
 5%

 Miami
 4%

 Miami-Dade
 3%

#### Avg. Time to Close Over Last 12 Months

Icon 1 (North Tower)96 daysMiami84 daysMiami-Dade81 days