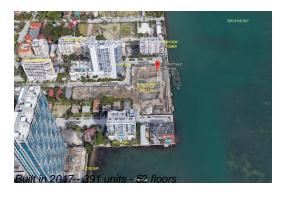

### **Building Information**

Number of units:391Number of active listings for rent:0Number of active listings for sale:21Building inventory for sale:5%Number of sales over the last 12 months:14Number of sales over the last 6 months:6Number of sales over the last 3 months:1

### **Building Association Information**

Biscayne Beach

Address: 2900 NE 7th Ave,

Miami, FL 33137

Phone: +1 305-356-7443