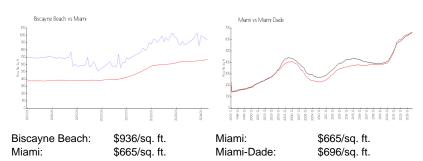

### **Inventory for Sale**

Biscayne Beach 5% Miami 4% Miami-Dade 4%

# Avg. Time to Close Over Last 12 Months

Biscayne Beach 108 days Miami 85 days Miami-Dade 84 days