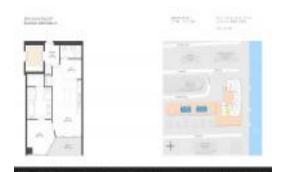

#### **Unit Information**

 MLS Number:
 A11569802

 Status:
 Active

 Size:
 790 Sq ft.

 Bedrooms:
 1

Full Bathrooms:
Half Bathrooms:

Parking Spaces: Street Parking, Valet Parking

View: Intracoastal View

 Rental Price:
 \$4,000

 List PPSF:
 \$5

 Valuated Price:
 \$634,000

 Valuated PPSF:
 \$803

The above valuated price is a baseline figure that does not take into account any specific renovation, upgrade, split, merge, or deterioration of the unit.