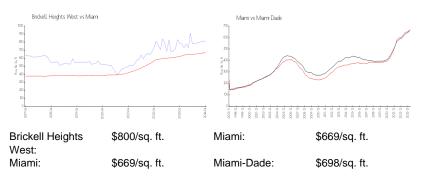

|



The above valuated price is a baseline figure that does not take into account any specific renovation, upgrade, split, merge, or deterioration of the unit.

### **Building Information**

| Number of units:                         | 332 |
|------------------------------------------|-----|
| Number of active listings for rent:      | 0   |
| Number of active listings for sale:      | 11  |
| Building inventory for sale:             | 3%  |
| Number of sales over the last 12 months: | 18  |
| Number of sales over the last 6 months:  | 7   |
| Number of sales over the last 3 months:  | 2   |

## **Building Association Information**

Brickell Heights Condominium Association Address: 55 SW 9th St, Miami, FL 33130, Phone: +1 786-374-2088

## Market Information



## **Inventory for Sale**

| Brickell Heights West | 3% |
|-----------------------|----|
| Miami                 | 4% |
| Miami-Dade            | 3% |

## Avg. Time to Close Over Last 12 Months

| Brickell Heights West | 170 days |
|-----------------------|----------|
| Miami                 | 84 days  |
| Miami-Dade            | 81 days  |