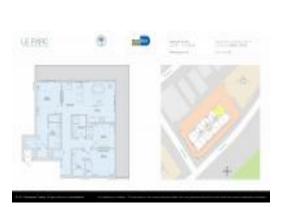

# Unit 1210 - Le Parc at Brickell

1210 - 1600 SW 1 Ave, Miami, FL, Miami-Dade 33129

#### **Unit Information**

| Status: Active                                     |  |
|----------------------------------------------------|--|
| Size: 1,203 Sq ft.                                 |  |
| Bedrooms: 3                                        |  |
| Full Bathrooms: 3                                  |  |
| Half Bathrooms:                                    |  |
| Parking Spaces: 1 Space, Assigned Parking, Covered |  |
| Parking                                            |  |
| View: Other View                                   |  |
| Rental Price: \$4,800                              |  |
| List PPSF: \$4                                     |  |
| Valuated Price: \$861,000                          |  |
| Valuated PPSF: \$716                               |  |