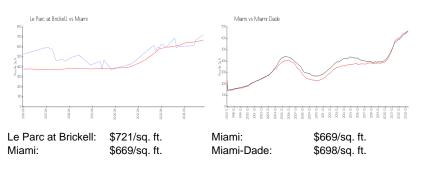

#### **Inventory for Sale**

| Le Parc at Brickell | 20% |
|---------------------|-----|
| Miami               | 4%  |
| Miami-Dade          | 3%  |