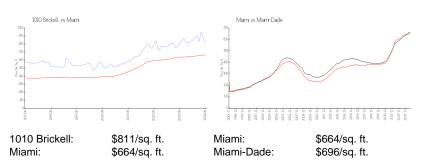

|
| List PPSF:                                                                         | \$5                                           |
| Valuated Price:                                                                    | \$990,000                                     |
| Valuated PPSF:                                                                     | \$772                                         |

The above valuated price is a baseline figure that does not take into account any specific renovation, upgrade, split, merge, or deterioration of the unit.

## **Building Information**

| 387 |
|-----|
| 0   |
| 13  |
| 3%  |
| 13  |
| 7   |
| 4   |
|     |

## **Building Association Information**

1010-Brickell Management office phone number: 305.537.4911

#### **Market Information**



#### **Inventory for Sale**

| 1010 Brickell | 3% |
|---------------|----|
| Miami         | 4% |
| Miami-Dade    | 4% |

### Avg. Time to Close Over Last 12 Months

| 1010 Brickell | 83 days |
|---------------|---------|
| Miami         | 85 days |
| Miami-Dade    | 85 days |