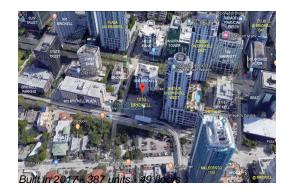

# Unit 2303 - 1010 Brickell

2303 - 1010 Brickell Ave, Miami, FL, Miami-Dade 33131

## **Building Information**

| 387 |
|-----|
| 0   |
| 13  |
| 3%  |
| 13  |
| 7   |
| 4   |
|     |