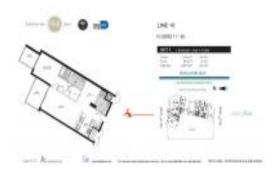

# Unit 5610 - 900 Biscayne Bay

5610 - 900 Biscayne Blvd, Miami, FL, Miami-Dade 33132

#### **Unit Information**

 MLS Number:
 A11569885

 Status:
 Active

 Size:
 1,031 Sq ft.

Bedrooms: 2 Full Bathrooms: 2 Half Bathrooms:

Parking Spaces: 1 Space, Additional Spaces

Available, Assigned Parking, Valet Parking

View: Bay,Intracoastal View,Direct Ocean

 Rental Price:
 \$4,950

 List PPSF:
 \$5

 Valuated Price:
 \$790,000

 Valuated PPSF:
 \$766

The above valuated price is a baseline figure that does not take into account any specific renovation, upgrade, split, merge, or deterioration of the unit.