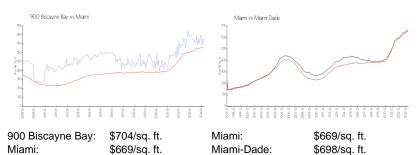

## **Inventory for Sale**

 900 Biscayne Bay
 5%

 Miami
 4%

 Miami-Dade
 3%

# Avg. Time to Close Over Last 12 Months

900 Biscayne Bay 93 days Miami 84 days Miami-Dade 81 days