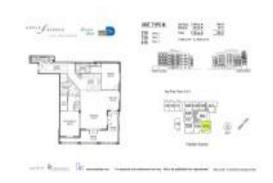

# Unit 310 - Grove Garden

310 - 3225 Franklin Av, Miami, FL, Miami-Dade 33133

#### **Unit Information**

 MLS Number:
 A11569895

 Status:
 Active

 Size:
 1,778 Sq ft.

Bedrooms: 2 Full Bathrooms: 2 Half Bathrooms: 1

Parking Spaces: 2 Spaces, Covered Parking

View:
Rental Price: \$10,500
List PPSF: \$6

 List PPSF:
 \$6

 Valuated Price:
 \$1,225,000

 Valuated PPSF:
 \$689

The above valuated price is a baseline figure that does not take into account any specific renovation, upgrade, split, merge, or deterioration of the unit.