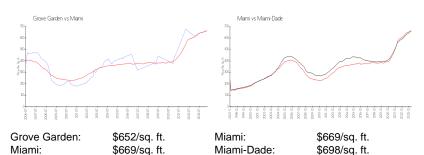

### **Inventory for Sale**

 Grove Garden
 0%

 Miami
 4%

 Miami-Dade
 3%

# Avg. Time to Close Over Last 12 Months

Grove Garden n/a Miami 84 days Miami-Dade 81 days