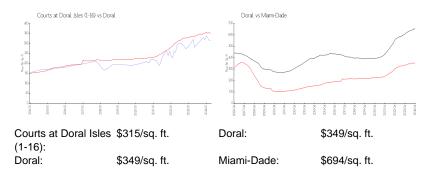

## **Inventory for Sale**

| Courts at Doral Isles (1-16) | 1% |
|------------------------------|----|
| Doral                        | 2% |
| Miami-Dade                   | 3% |