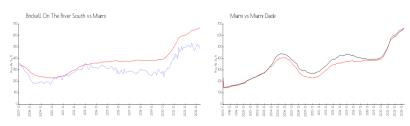

### **Market Information**

Brickell On The River\$485/sq. ft.

Miami:

\$669/sq. ft.

South: Miami:

\$669/sq. ft.

Miami-Dade:

\$698/sq. ft.