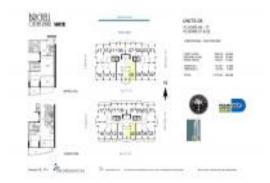

# Unit 808 - Brickell On The River South

808 - 41 SE 5 St, Miami, FL, Miami-Dade 33131

#### **Unit Information**

 MLS Number:
 A11569915

 Status:
 Active

 Size:
 1,402 Sq ft.

Bedrooms: 2 Full Bathrooms: 2

Half Bathrooms:

Parking Spaces: 2 Spaces, Guest Parking, Valet Parking

View: Other View, River