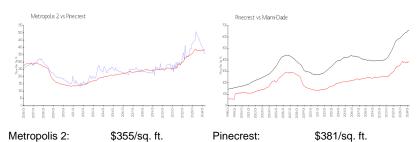

View: Rental Price: \$3,050

List PPSF: \$3
Valuated Price: \$408,000
Valuated PPSF: \$355

The above valuated price is a baseline figure that does not take into account any specific renovation, upgrade, split, merge, or deterioration of the unit.

#### **Market Information**

Miami-Dade:

\$698/sq. ft.

# Avg. Time to Close Over Last 12 Months

\$381/sq. ft.

Metropolis 2 43 days Pinecrest 49 days Miami-Dade 81 days