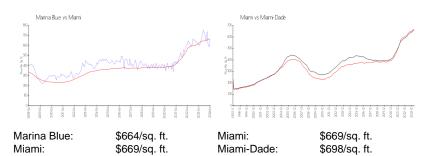

## **Inventory for Sale**

 Marina Blue
 2%

 Miami
 4%

 Miami-Dade
 3%

## Avg. Time to Close Over Last 12 Months

Marina Blue 90 days Miami 84 days Miami-Dade 81 days