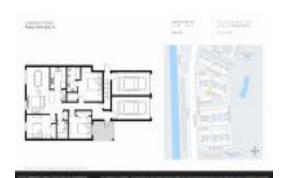

#### **Unit Information**

 MLS Number:
 A11569956

 Status:
 Active

 Size:
 1,245 Sq ft.

Bedrooms: 3 Full Bathrooms: 2

Half Bathrooms:

Valuated PPSF:

Parking Spaces: 1 Space, Assigned Parking, Guest Parking