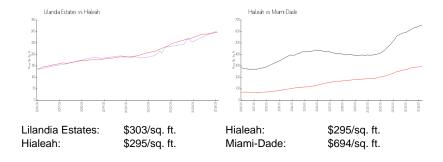

The above valuated price is a baseline figure that does not take into account any specific renovation, upgrade, split, merge, or deterioration of the unit.

## **Building Information**

Number of units: 143
Number of active listings for rent: 0
Number of active listings for sale: 1
Building inventory for sale: 0%
Number of sales over the last 12 months: 3
Number of sales over the last 6 months: 3
Number of sales over the last 3 months: 2

#### **Recent Sales**

| Unit # | Size        | Closing Date | Sale Price | PPSF  |
|--------|-------------|--------------|------------|-------|
| 7509   | 1,330 sq ft | Apr 2024     | \$390,000  | \$293 |
| 7572   | 1,245 sq ft | Apr 2024     | \$390,000  | \$313 |
| 7572   | 1.330 sa ft | Dec 2023     | \$390.000  | \$293 |

## **Market Information**



## **Inventory for Sale**

Lilandia Estates 1% Hialeah 1% Miami-Dade 3%

# Avg. Time to Close Over Last 12 Months

Lilandia Estates 24 days Hialeah 28 days Miami-Dade 81 days