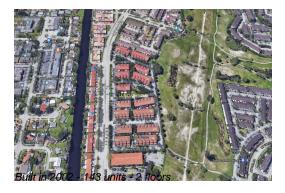

# Unit 7533 NW 176th Ter - Lilandia Estates

7533 NW 176th Ter - 7464-7575 NW 177 Ter, Hialeah, FL, Miami-Dade 33015

## **Building Information**

Number of units: 143
Number of active listings for rent: 0
Number of active listings for sale: 1
Building inventory for sale: 0%
Number of sales over the last 12 months: 3
Number of sales over the last 6 months: 3
Number of sales over the last 3 months: 2