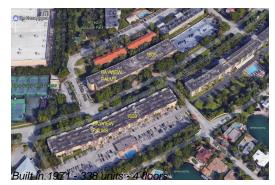

## **Building Information**

| Number of units:                         | 338 |
|------------------------------------------|-----|
| Number of active listings for rent:      | 0   |
| 0                                        | 10  |
| Number of active listings for sale:      |     |
| Building inventory for sale:             | 2%  |
| Number of sales over the last 12 months: | 6   |
| Number of sales over the last 6 months:  | 1   |
| Number of sales over the last 3 months:  | 1   |
|                                          |     |

### **Building Association Information**

Bayview Palms Condominium Association Address: 1800 Sans Souci Blvd, North Miami, FL 33181 Phone: +1 305-892-0002