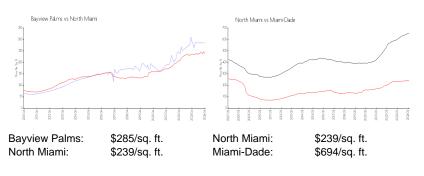

### **Market Information**

### **Inventory for Sale**

| Bayview Palms | 3% |
|---------------|----|
| North Miami   | 5% |
| Miami-Dade    | 3% |

### Avg. Time to Close Over Last 12 Months

| Bayview Palms | 10 days |
|---------------|---------|
| North Miami   | 80 days |
| Miami-Dade    | 81 days |