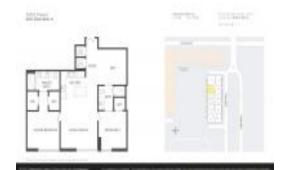

#### **Unit Information**

 MLS Number:
 A11569982

 Status:
 Active

 Size:
 1,052 Sq ft.

Bedrooms: 2 Full Bathrooms: 2

Half Bathrooms:

Parking Spaces: 1 Space, Assigned Parking, Guest

Parking, Valet Parking