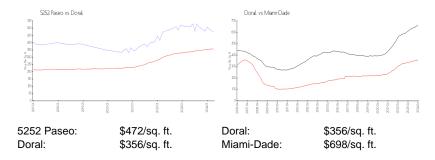

er:
 A11569982

 Status:
 Active

 Size:
 1,052 Sq ft.

Bedrooms: 2 Full Bathrooms: 2

Half Bathrooms:

Parking Spaces: 1 Space, Assigned Parking, Guest

Parking, Valet Parking

View: Golf View,Pool Area View
Rental Price: \$3,500

 Rental Price:
 \$3,500

 List PPSF:
 \$3

 Valuated Price:
 \$524,000

 Valuated PPSF:
 \$498

The above valuated price is a baseline figure that does not take into account any specific renovation, upgrade, split, merge, or deterioration of the unit.

# **Building Information**

Number of units: 203
Number of active listings for rent: 0
Number of active listings for sale: 9
Building inventory for sale: 4%
Number of sales over the last 12 months: 12
Number of sales over the last 6 months: 3
Number of sales over the last 3 months: 0

#### **Market Information**



## **Inventory for Sale**

 5252 Paseo
 4%

 Doral
 2%

 Miami-Dade
 3%

### Avg. Time to Close Over Last 12 Months

 5252 Paseo
 86 days

 Doral
 47 days

 Miami-Dade
 81 days