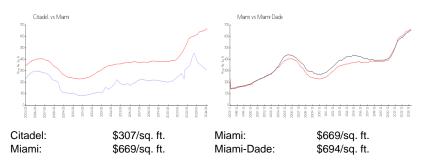

# **Market Information**

#### **Inventory for Sale**

| Citadel    | 7% |
|------------|----|
| Miami      | 4% |
| Miami-Dade | 3% |

## Avg. Time to Close Over Last 12 Months

| Citadel    | 7 days  |
|------------|---------|
| Miami      | 84 days |
| Miami-Dade | 81 days |