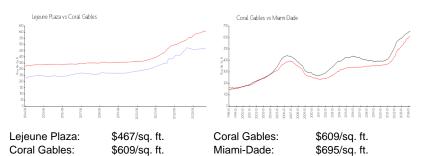

### **Market Information**

# **Inventory for Sale**

Lejeune Plaza 0%
Coral Gables 2%
Miami-Dade 3%

## Avg. Time to Close Over Last 12 Months

Lejeune Plaza 76 days Coral Gables 62 days Miami-Dade 81 days