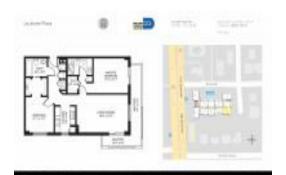

# Unit 1010 - Lejeune Plaza

1010 - 215 SW 42 Ave, Coral Gables, FL, Miami-Dade 33134

#### **Unit Information**

 MLS Number:
 A11570102

 Status:
 Active

 Size:
 996 Sq ft.

 Bedrooms:
 2

 Full Bathrooms:
 2

Half Bathrooms:

View: