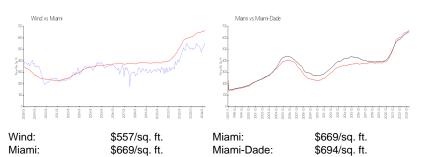

### **Inventory for Sale**

| Wind       | 4% |
|------------|----|
| Miami      | 4% |
| Miami-Dade | 3% |

## Avg. Time to Close Over Last 12 Months

| Wind       | 102 days |
|------------|----------|
| Miami      | 84 days  |
| Miami-Dade | 81 days  |