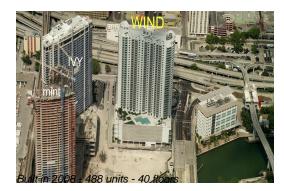

# Unit 3511 - Wind

3511 - 350 S Miami Av, Miami, FL, Miami-Dade 33130

#### **Building Information**

| Number of units:                         | 488 |
|------------------------------------------|-----|
| Number of active listings for rent:      | 28  |
| Number of active listings for sale:      | 18  |
| Building inventory for sale:             | 3%  |
| Number of sales over the last 12 months: | 18  |
| Number of sales over the last 6 months:  | 5   |
| Number of sales over the last 3 months:  | 2   |