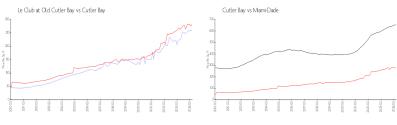

# Unit 8660 SW 212th St # 101 - Le Club at Old Cutler Bay

8660 SW 212th St # 101 - 8500 SW 212 St, Cutler Bay, FL, Miami-Dade 33189

#### **Unit Information**

 MLS Number:
 A11570205

 Status:
 Active

 Size:
 1,123 Sq ft.

Bedrooms: 2 Full Bathrooms: 2

Half Bathrooms:

Parking Spaces: 1 Space, Assigned Parking, Guest Parking

View: