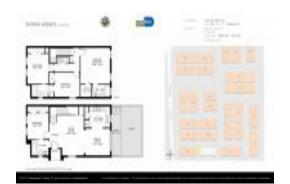

# Unit 8037 W 36th Ave # 6 - Shoma Homes Splendido

8037 W 36th Ave # 6 - 8001-8199 W 36 Ave, Hialeah, FL, Miami-Dade 33018

Number of units: 219
Number of active listings for rent: 0
Number of active listings for sale: 1
Building inventory for sale: 0%
Number of sales over the last 12 months: 2
Number of sales over the last 6 months: 1
Number of sales over the last 3 months: 1

### **Building Association Information**

Shoma Homes Development 8199 W 36th Ave, Hialeah, FL 33018 (305) 827-7939

Add Hours