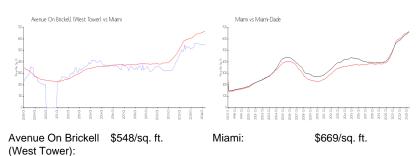

# **Market Information**

Miami-Dade:

\$698/sq. ft.

Inventory for Sale

Miami:

Avenue On Brickell (West Tower) 2% Miami 4% Miami-Dade 3%

# Avg. Time to Close Over Last 12 Months

\$669/sq. ft.

Avenue On Brickell (West Tower) 38 days Miami 84 days Miami-Dade 81 days

medicine.