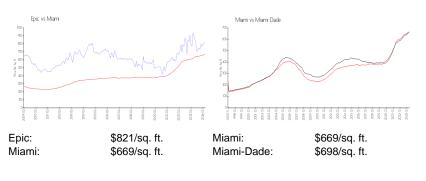

### **Unit Information**

| MLS Number:     | A11570296                                      |
|-----------------|------------------------------------------------|
| Status:         | Active                                         |
| Size:           | 1,539 Sq ft.                                   |
| Bedrooms:       | 2                                              |
| Full Bathrooms: | 2                                              |
| Half Bathrooms: | 1                                              |
| Parking Spaces: | 1 Space                                        |
| View:           | Bay,Intracoastal View,Ocean View,Other<br>View |
| Rental Price:   | \$8,500                                        |
| List PPSF:      | \$6                                            |
| Valuated Price: | \$1,278,000                                    |
| Valuated PPSF:  | \$830                                          |

# **Inventory for Sale**

| Epic       | 10% |
|------------|-----|
| Miami      | 4%  |
| Miami-Dade | 3%  |

#### Avg. Time to Close Over Last 12 Months

| Epic       | 138 days |
|------------|----------|
| Miami      | 84 days  |
| Miami-Dade | 81 days  |