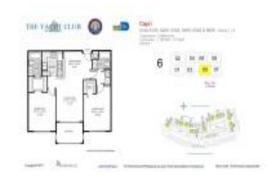

### **Unit Information**

MLS Number: A11570328
Status: Active
Size: 1,180 Sq ft.

Bedrooms: 2 Full Bathrooms: 2

Half Bathrooms: Parking Spaces:

View:

 Rental Price:
 \$3,500

 List PPSF:
 \$3

 Valuated Price:
 \$511,000