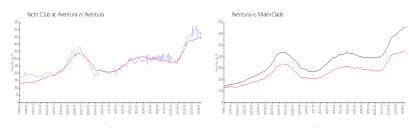

#### **Market Information**

Yacht Club at \$434/sq. ft. Aventura: \$438/sq. ft.

Aventura:

Aventura: \$438/sq. ft. Miami-Dade: \$703/sq. ft.