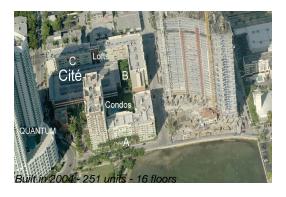

# **Building Information**

Number of units: 251
Number of active listings for rent: 13
Number of active listings for sale: 5
Building inventory for sale: 1%
Number of sales over the last 12 months: 15
Number of sales over the last 6 months: 8
Number of sales over the last 3 months: 6