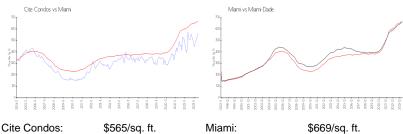

37

#### **Unit Information**

 MLS Number:
 A11570331

 Status:
 Active

 Size:
 1,160 Sq ft.

Bedrooms: 2 Full Bathrooms: 2

Half Bathrooms:

Parking Spaces: Assigned Parking, Covered Parking

View:

Rental Price: \$3,700 List PPSF: \$3 Valuated Price: \$482,000 Valuated PPSF: \$416

The above valuated price is a baseline figure that does not take into account any specific renovation, upgrade, split, merge, or deterioration of the unit.

# **Building Information**

Number of units: 251
Number of active listings for rent: 13
Number of active listings for sale: 5
Building inventory for sale: 1%
Number of sales over the last 12 months: 15
Number of sales over the last 6 months: 8
Number of sales over the last 3 months: 6



Cite Condo Association (786) 362-5377

### **Market Information**



Miami: \$669/sq. ft. Miami-Dade: \$698/sq. ft.

### **Inventory for Sale**

 Cite Condos
 2%

 Miami
 4%

 Miami-Dade
 3%

### Avg. Time to Close Over Last 12 Months

Cite Condos 44 days Miami 84 days Miami-Dade 81 days