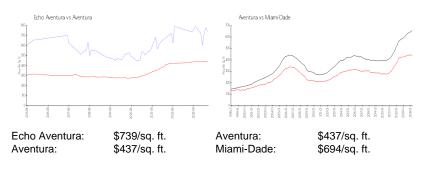

# **Market Information**

#### **Inventory for Sale**

| Echo Aventura | 8% |
|---------------|----|
| Aventura      | 5% |
| Miami-Dade    | 3% |

# Avg. Time to Close Over Last 12 Months

| Echo Aventura | 210 days |
|---------------|----------|
| Aventura      | 89 days  |
| Miami-Dade    | 81 days  |