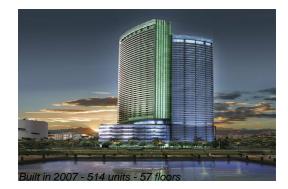

# Unit 2901 - Marina Blue

2901 - 888 Biscayne Blvd, Miami, FL, Miami-Dade 33132

### **Building Information**

| Number of units:                         | 514 |
|------------------------------------------|-----|
| Number of active listings for rent:      | 36  |
| Number of active listings for sale:      | 10  |
| Building inventory for sale:             | 1%  |
| Number of sales over the last 12 months: | 21  |
| Number of sales over the last 6 months:  | 9   |
| Number of sales over the last 3 months:  | 5   |