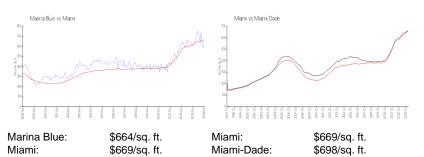

| Valuated Price: | \$786,000                 |
| Valuated PPSF:  | \$598                     |

The above valuated price is a baseline figure that does not take into account any specific renovation, upgrade, split, merge, or deterioration of the unit.

### **Building Information**

| Number of units:                         | 514 |
|------------------------------------------|-----|
| Number of active listings for rent:      | 36  |
| Number of active listings for sale:      | 10  |
| Building inventory for sale:             | 1%  |
| Number of sales over the last 12 months: | 21  |
| Number of sales over the last 6 months:  | 9   |
| Number of sales over the last 3 months:  | 5   |

# **Building Association Information**

Marina Blue Condominium (305) 347-5340

# **Market Information**



### **Inventory for Sale**

| Marina Blue | 2% |
|-------------|----|
| Miami       | 4% |
| Miami-Dade  | 3% |

# Avg. Time to Close Over Last 12 Months

| Marina Blue | 90 days |
|-------------|---------|
| Miami       | 84 days |
| Miami-Dade  | 81 days |







mannablue 0 --- D