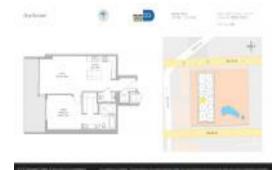

# Unit 1906 - Rise Brickell City Centre

1906 - 88 SW 7 St, Miami, FL, Miami-Dade 33130

#### **Unit Information**

MLS Number: A11570411 Status: Active Size: 886 Sq ft. Bedrooms: 1 Full Bathrooms: 1 Half Bathrooms: 1 1 Space, Additional Spaces Available, Valet Parking Spaces: Parking View: Other View \$4,500 **Rental Price:** List PPSF: \$5 Valuated Price: \$688,000 Valuated PPSF: \$777