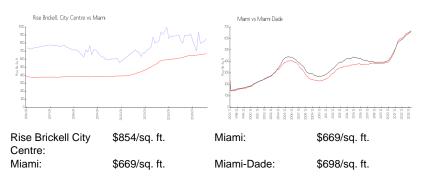

#### **Inventory for Sale**

| Rise Brickell City Centre | 7% |
|---------------------------|----|
| Miami                     | 4% |
| Miami-Dade                | 3% |

# Avg. Time to Close Over Last 12 Months

| Rise Brickell City Centre | 93 days |
|---------------------------|---------|
| Miami                     | 84 days |
| Miami-Dade                | 81 days |