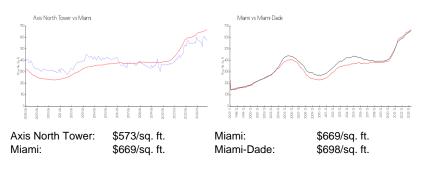

## **Market Information**

## Inventory for Sale

| Axis North Tower | 2% |
|------------------|----|
| Miami            | 4% |
| Miami-Dade       | 3% |

### Avg. Time to Close Over Last 12 Months

| Axis North Tower | 67 days |
|------------------|---------|
| Miami            | 84 days |
| Miami-Dade       | 81 days |