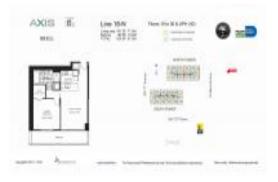

# Unit 3118-N - Axis North Tower

3118-N - 1111 SW 1 Av, Miami, FL, Miami-Dade 33131

### **Unit Information**

| MLS Number:     | A11570436                       |
|-----------------|---------------------------------|
| Status:         | Active                          |
| Size:           | 707 Sq ft.                      |
| Bedrooms:       | 1                               |
| Full Bathrooms: | 1                               |
| Half Bathrooms: |                                 |
| Parking Spaces: | Assigned Parking, Valet Parking |
| View:           | Other View                      |
| Rental Price:   | \$3,500                         |
| List PPSF:      | \$5                             |
| Valuated Price: | \$436,000                       |
| Valuated PPSF:  | \$617                           |