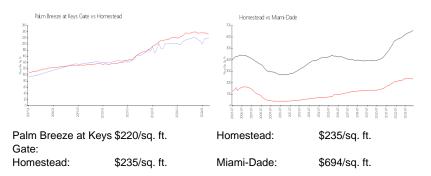

2 Or More Spaces, Fee Simple Garage, Street Parking

\$384,000 \$204 \$414,000 \$220

The above valuated price is a baseline figure that does not take into account any specific renovation, upgrade, split, merge, or deterioration of the unit.