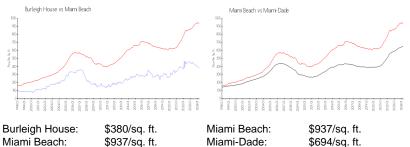

#### **Inventory for Sale**

| Burleigh House | 1% |
|----------------|----|
| Miami Beach    | 4% |
| Miami-Dade     | 3% |

# Avg. Time to Close Over Last 12 Months

| Burleigh House | 76 days |
|----------------|---------|
| Miami Beach    | 97 days |
| Miami-Dade     | 81 days |