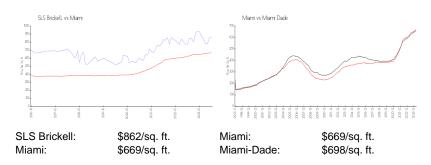

## **Market Information**

# **Inventory for Sale**

 SLS Brickell
 8%

 Miami
 4%

 Miami-Dade
 3%

### Avg. Time to Close Over Last 12 Months

SLS Brickell 72 days Miami 84 days Miami-Dade 81 days