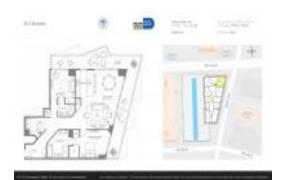

# Unit 3101 - SLS Brickell

3101 - 1300 S Miami Ave, Miami, FL, Miami-Dade 33130

#### **Unit Information**

MLS Number: A11570469
Status: Active
Size: 1,279 Sq ft.

Bedrooms: 2 Full Bathrooms: 2

Half Bathrooms:
Parking Spaces:
Valet Parking
View:
Ocean View
Rental Price:
\$6,900
List PPSF:
\$5
Valuated Price:
\$1,073,000