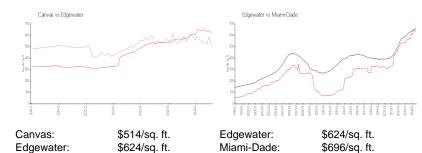

View:

 Rental Price:
 \$2,400

 List PPSF:
 \$4

 Valuated Price:
 \$336,000

 Valuated PPSF:
 \$571

The above valuated price is a baseline figure that does not take into account any specific renovation, upgrade, split, merge, or deterioration of the unit.