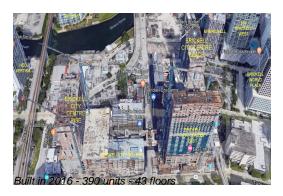

## **Building Information**

Number of units: 390
Number of active listings for rent: 0
Number of active listings for sale: 27
Building inventory for sale: 6%
Number of sales over the last 12 months: 20
Number of sales over the last 6 months: 9
Number of sales over the last 3 months: 5

### **Building Association Information**

Reach Brickell City Centre Address: 68 SE 6th St, Miami, FL 33131, Phone: +1 305-363-2708

http://www.brickellcitycentre.com/residences/reach