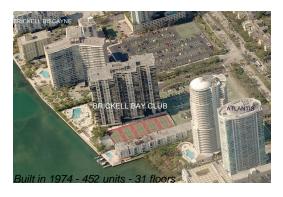

# Unit 1109 - Brickell Bay Club

1109 - 2333 Brickell Av, Miami, FL, Miami-Dade 33129

## **Building Information**

Number of units: 439
Number of active listings for rent: 9
Number of active listings for sale: 9
Building inventory for sale: 2%
Number of sales over the last 12 months: 11
Number of sales over the last 6 months: 5
Number of sales over the last 3 months: 0