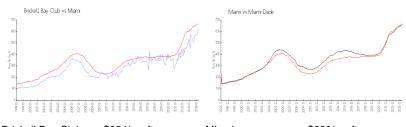

### **Market Information**

 Brickell Bay Club:
 \$624/sq. ft.
 Miami:
 \$669/sq. ft.

 Miami:
 \$669/sq. ft.
 Miami-Dade:
 \$698/sq. ft.