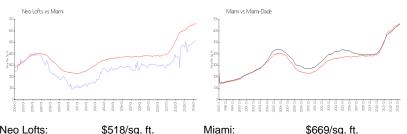

# **Market Information**

| Neo Lofts: | \$518/sq. ft. | Miami:      | \$669/sq. ft. |
|------------|---------------|-------------|---------------|
| Miami:     | \$669/sq. ft. | Miami-Dade: | \$698/sq. ft. |