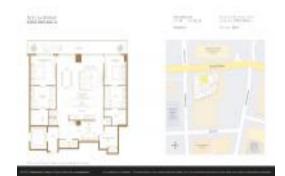

# Unit 4708 - SLS Lux Brickell

4708 - 801 S Miami Ave, Miami, FL, Miami-Dade 33130

#### **Unit Information**

 MLS Number:
 A11570560

 Status:
 Active

 Size:
 1,722 Sq ft.

Bedrooms: 2 Full Bathrooms: 4

Half Bathrooms: Parking Spaces:

View:

 Rental Price:
 \$15,000