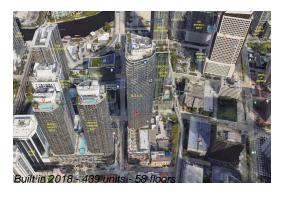

### **Building Information**

Number of units: 439
Number of active listings for rent: 0
Number of active listings for sale: 46
Building inventory for sale: 10%
Number of sales over the last 12 months: 32
Number of sales over the last 6 months: 11
Number of sales over the last 3 months: 6