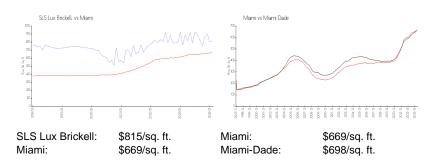

## **Market Information**

### **Inventory for Sale**

 SLS Lux Brickell
 10%

 Miami
 4%

 Miami-Dade
 3%

## Avg. Time to Close Over Last 12 Months

SLS Lux Brickell 109 days Miami 84 days Miami-Dade 81 days