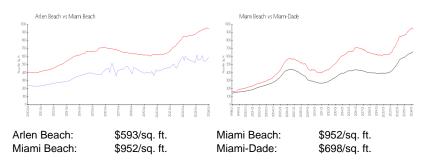

#### Inventory for Sale

| Arlen Beach | 2% |
|-------------|----|
| Miami Beach | 4% |

Built in 1969 - 255 units - 18 floors