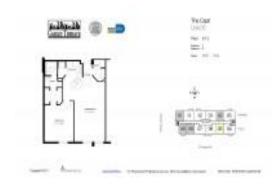

## **Unit 805 - Gables Terraces**

805 - 2351 Douglas Rd, Coral Gables, FL, Miami-Dade 33145

#### **Unit Information**

 MLS Number:
 A11570579

 Status:
 Active

 Size:
 750 Sq ft.

 Bedrooms:
 1

Bedrooms: 1
Full Bathrooms: 1
Half Bathrooms: 1

Parking Spaces: 1 Space,Guest Parking

View: