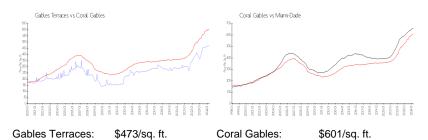

### **Market Information**

Coral Gables:

**Inventory for Sale** 

Miami-Dade:

\$698/sq. ft.

Gables Terraces 1%

Coral Gables 2% Miami-Dade 3%

### Avg. Time to Close Over Last 12 Months

\$601/sq. ft.

Gables Terraces 8 days
Coral Gables 62 days
Miami-Dade 81 days