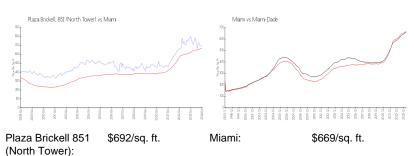

## **Market Information**

Miami-Dade:

\$698/sq. ft.

## Avg. Time to Close Over Last 12 Months

\$669/sq. ft.

Plaza Brickell 851 (North Tower) 74 days Miami 84 days Miami-Dade 81 days