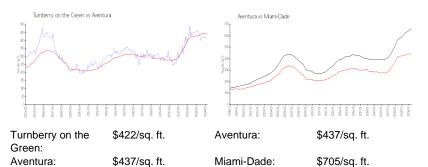

#### **Market Information**

| Turnberry on the Green | 2% |
|------------------------|----|
| Aventura               | 4% |
| Miami-Dade             | 3% |