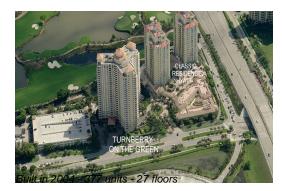

# Unit 1710 - Turnberry on the Green

1710 - 19501 W Country Club Dr, Aventura, FL, Miami-Dade 33180

#### **Building Information**

| Number of units:                         | 377 |
|------------------------------------------|-----|
| Number of active listings for rent:      | 24  |
|                                          | 6   |
| Building inventory for sale:             | 1%  |
| Number of sales over the last 12 months: | 15  |
| Number of sales over the last 6 months:  | 9   |
| Number of sales over the last 3 months:  | 5   |