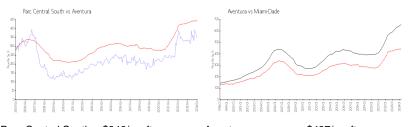

#### **Market Information**

Parc Central South: \$346/sq. ft. Aventura: \$437/sq. ft. Aventura: \$437/sq. ft. Miami-Dade: \$694/sq. ft.