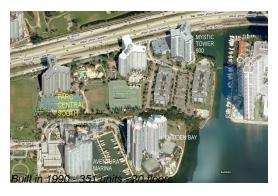

## Unit 1805 - Parc Central South

1805 - 3300 NE 191 St, Aventura, FL, Miami-Dade 33180

#### **Building Information**

Number of units: 351
Number of active listings for rent: 18
Number of active listings for sale: 8
Building inventory for sale: 2%
Number of sales over the last 12 months: 14
Number of sales over the last 6 months: 5
Number of sales over the last 3 months: 2