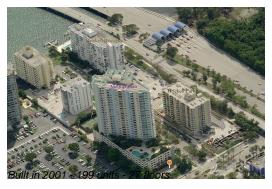

# Unit 2701 - Metropolitan Brickell

2701 - 2475 Brickell Av, Miami, FL, Miami-Dade 33129

## **Building Information**

Number of units: 199
Number of active listings for rent: 12
Number of active listings for sale: 3
Building inventory for sale: 1%
Number of sales over the last 12 months: 9
Number of sales over the last 6 months: 6
Number of sales over the last 3 months: 3