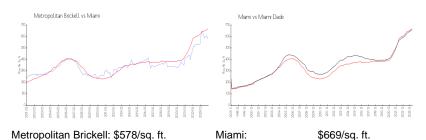

oms:

Half Bathrooms:

Parking Spaces: Assigned Parking, Guest Parking, Valet

Parking

View: Bay,Ocean View,Water View

 Rental Price:
 \$3,300

 List PPSF:
 \$4

 Valuated Price:
 \$501,000

 Valuated PPSF:
 \$651

The above valuated price is a baseline figure that does not take into account any specific renovation, upgrade, split, merge, or deterioration of the unit.

## **Building Information**

Number of units: 199
Number of active listings for rent: 12
Number of active listings for sale: 3
Building inventory for sale: 1%
Number of sales over the last 12 months: 9
Number of sales over the last 6 months: 6
Number of sales over the last 3 months: 3

#### **Building Association Information**

Metropolitan Condominium Association (305) 860-2880 & (305)860-2107

## **Market Information**



Miami-Dade:

\$698/sq. ft.

·

\$669/sq. ft.

## **Inventory for Sale**

Miami:

Metropolitan Brickell2%Miami4%Miami-Dade3%

#### Avg. Time to Close Over Last 12 Months

Metropolitan Brickell 40 days Miami 84 days Miami-Dade 81 days