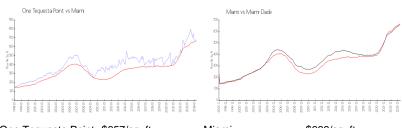

## **Market Information**

 One Tequesta Point:
 \$657/sq. ft.
 Miami:
 \$669/sq. ft.

 Miami:
 \$669/sq. ft.
 Miami-Dade:
 \$698/sq. ft.