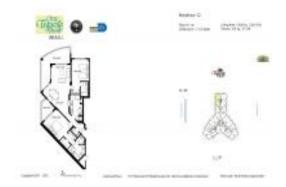

# **Unit 612 - One Tequesta Point**

612 - 888 Brickell Key Dr, Miami, FL, Miami-Dade 33131

#### **Unit Information**

 MLS Number:
 A11570914

 Status:
 Active

 Size:
 1,370 Sq ft.

Bedrooms: 2 Full Bathrooms: 2 Half Bathrooms: 1

Parking Spaces: 1 Space, Assigned Parking, Valet Parking

View: Bay,Water View